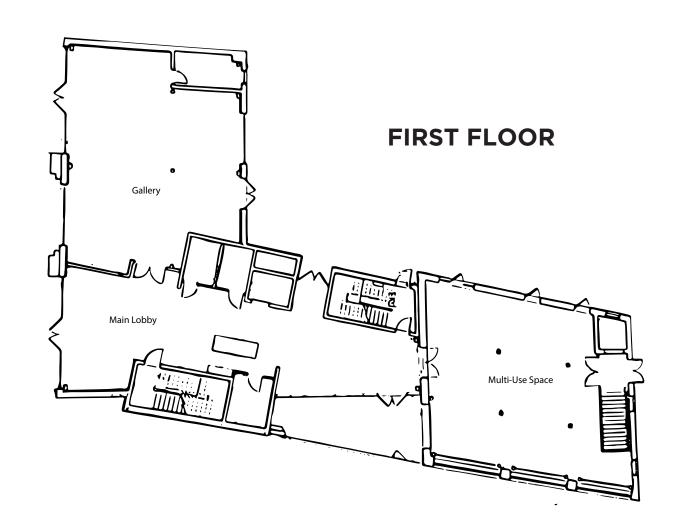

| Room                   | Approximate Square Feet | Rough Dimensions | Reception | Theater | Classroom | Conference | U-Shape | Banquet |
|------------------------|-------------------------|------------------|-----------|---------|-----------|------------|---------|---------|
| First Floor            | 4,195                   |                  |           |         |           |            |         |         |
| Gallery                | 1,342                   | 34'x43'          | 90        | 67      | 30        | 18         | 15      | 48      |
| Multi-Use Space        | 1,342                   | 37'x39'          | 90        | 75      | 33        | 20         | 17      | 48      |
| Lobby                  | 1,510                   |                  | 100       | -       | -         | -          | -       | -       |
| Second Floor           |                         |                  |           |         |           |            |         |         |
| Board Room             |                         |                  | -         | -       | -         | 14         | -       | -       |
| Third Floor            | 4,453                   |                  |           |         |           |            |         |         |
| Skill Development Room | 1,787                   | 40'x31'          | 49        | 36      | 16        | 9          | 8       | 26      |
| Roof Terrace           | 1,082                   | 25'x57'          | 72        | 54      | 24        | 14         | 12      | 40      |
| Lobby                  | 1,584                   |                  | 16        | -       | -         | -          | -       | -       |