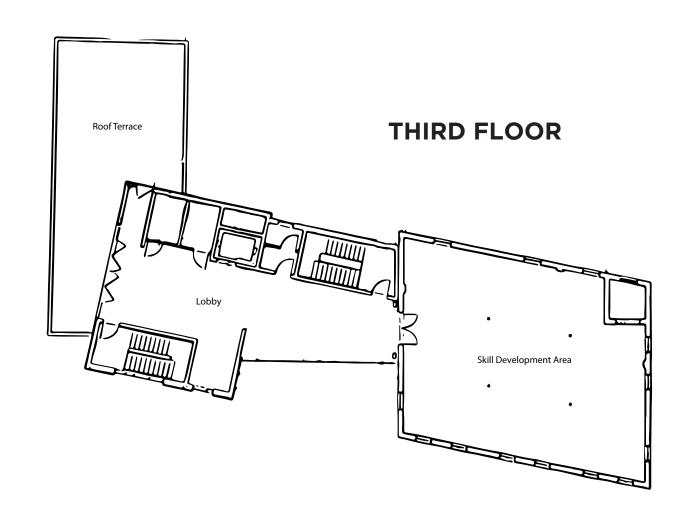

| Room                   | Approximate Square Feet | Rough Dimensions | Reception | Theater | Classroom | Conference | U-Shape | Banquet |
|------------------------|-------------------------|------------------|-----------|---------|-----------|------------|---------|---------|
| First Floor            | 4,195                   |                  |           |         |           |            |         |         |
| Gallery                | 1,342                   | 34'x43'          | 90        | 67      | 30        | 18         | 15      | 48      |
| Multi-Use Space        | 1,342                   | 37'x39'          | 90        | 75      | 33        | 20         | 17      | 48      |
| Lobby                  | 1,510                   |                  | 100       | -       | -         | -          | -       | -       |
| Second Floor           |                         |                  |           |         |           |            |         |         |
| Board Room             |                         |                  | -         | -       | -         | 14         | -       | -       |
| Third Floor            | 4,453                   |                  |           |         |           |            |         |         |
| Skill Development Room | 1,787                   | 40'x31'          | 49        | 36      | 16        | 9          | 8       | 26      |
| Roof Terrace           | 1,082                   | 25'x57'          | 72        | 54      | 24        | 14         | 12      | 40      |
| Lobby                  | 1,584                   |                  | 16        | -       | -         | -          | -       | -       |